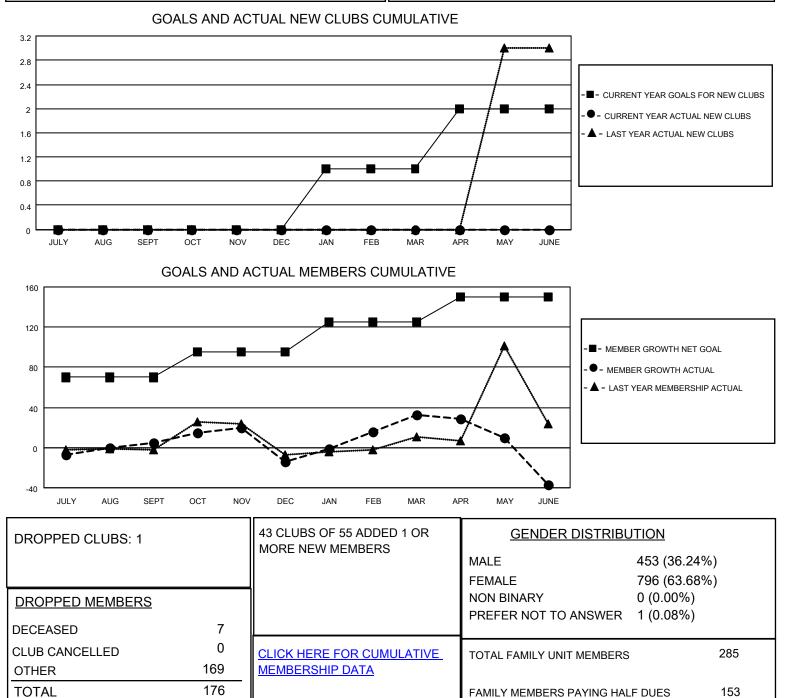

## LOCATION TURKEY

District 118 Y

Results as of: 6/30/2023

| Clubs                 |               |           |               | Members               |                         |                         |                                                    |
|-----------------------|---------------|-----------|---------------|-----------------------|-------------------------|-------------------------|----------------------------------------------------|
| RESULTS FOR 2022-2023 |               |           |               | RESULTS FOR 2022-2023 |                         |                         |                                                    |
| QUARTER               | NEW CLUB GOAL | NEW CLUBS | DROPPED CLUBS | QUARTER MEI           | MBER GROWTH NET<br>GOAL | MEMBER GROWTH<br>ACTUAL | DROPPED<br>MEMBERS ACTUAL<br>(including transfers) |
| JULY/AUG/SEPT         | 0             | 0         | 0             | JULY/AUG/SEPT         | 70                      | 19                      | 11                                                 |
| OCT/NOV/DEC           | 0             | 0         | 0             | OCT/NOV/DEC           | 25                      | 34                      | 49                                                 |
| JAN/FEB/MAR           | 1             | 0         | 0             | JAN/FEB/MAR           | 30                      | 57                      | 5                                                  |
| APR/MAY/JUNE          | 1             | 0         | 1             | APR/MAY/JUNE          | 25                      | 47                      | 111                                                |